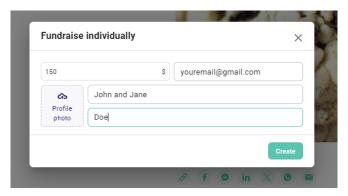

3. Fill out the boxes with your fundraising target, email address, Skater name, and hit create

4. Your form is ready to be shared. Copy the link and share it electronically via email, social media, etc.