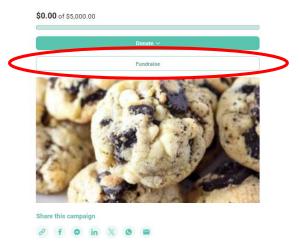

How to create your own fundraising campaign:

- 1. Go to <a href="https://www.zeffy.com/peer-to-peer/0d6babfa-7fdb-49e6-99b6-486322d2b0e9">https://www.zeffy.com/peer-to-peer/0d6babfa-7fdb-49e6-99b6-486322d2b0e9</a>
- 2. Click on Fundraise