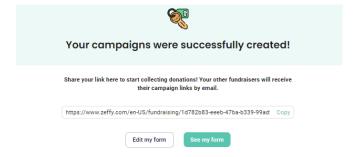

3. Fill out the boxes with your fundraising target, email address, Skater name, and hit create

4. Your form is ready to be shared. Copy the link and share it electronically via email, social media, etc.

- 5. You will receive a confirmation email. It has a link that you can share and will also tell you how to edit your campaign if you decide to do something different.
- 6. Watch out for emails with orders and fulfill them. All donation funds will be directly deposited in the club's bank account.